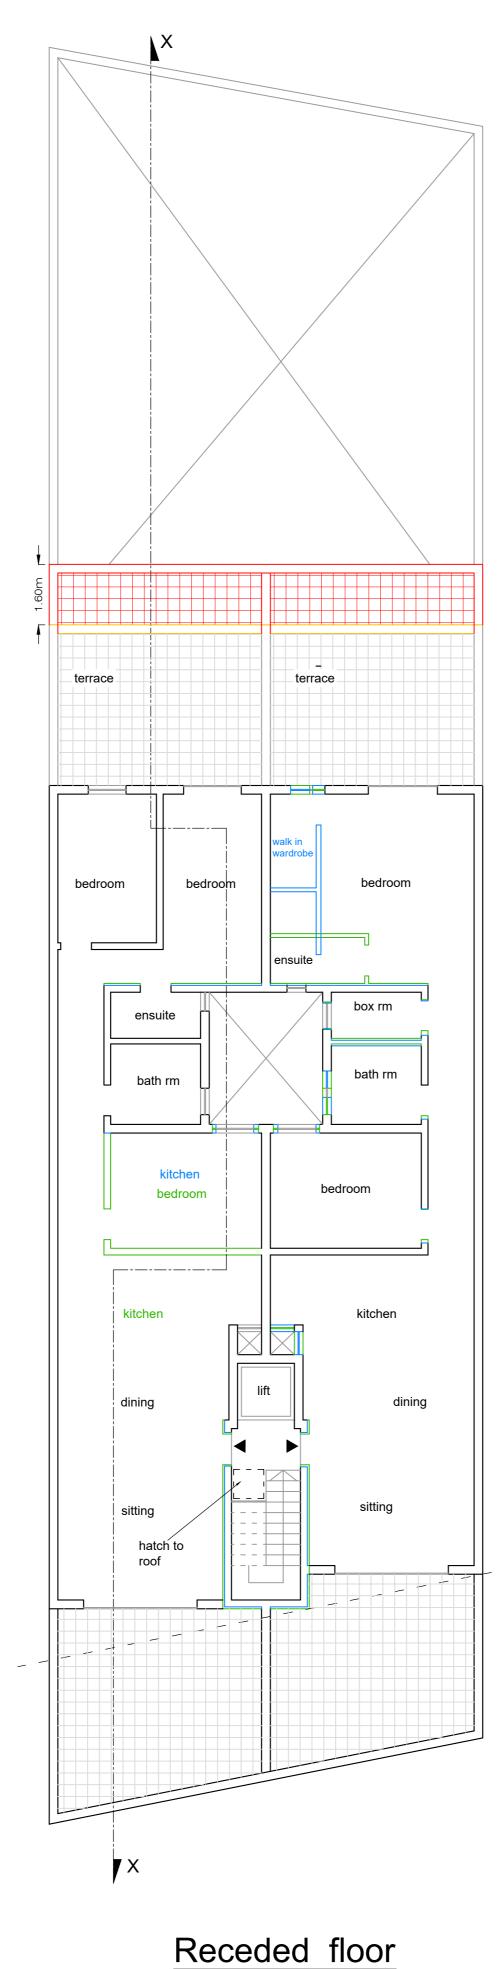

## 175a

Minor Amendment Approved This is an electronic stamp an bes not require a signature.

Receded floor 

Receded Floor clean copy scale 1 : 100

showing Alterations & proposed scale 1 : 100

| RE   | VISION     | S                 | SUBJECT |  |    |
|------|------------|-------------------|---------|--|----|
| REF. | DATE       | DESCRIPTION       | INT.    |  |    |
| 1    | 11-05-2023 | proposed drawings | N.P     |  | S  |
| 2    |            |                   |         |  | TI |
| 3    |            |                   |         |  | S  |
| 4    |            |                   |         |  |    |
| 5    |            |                   |         |  |    |