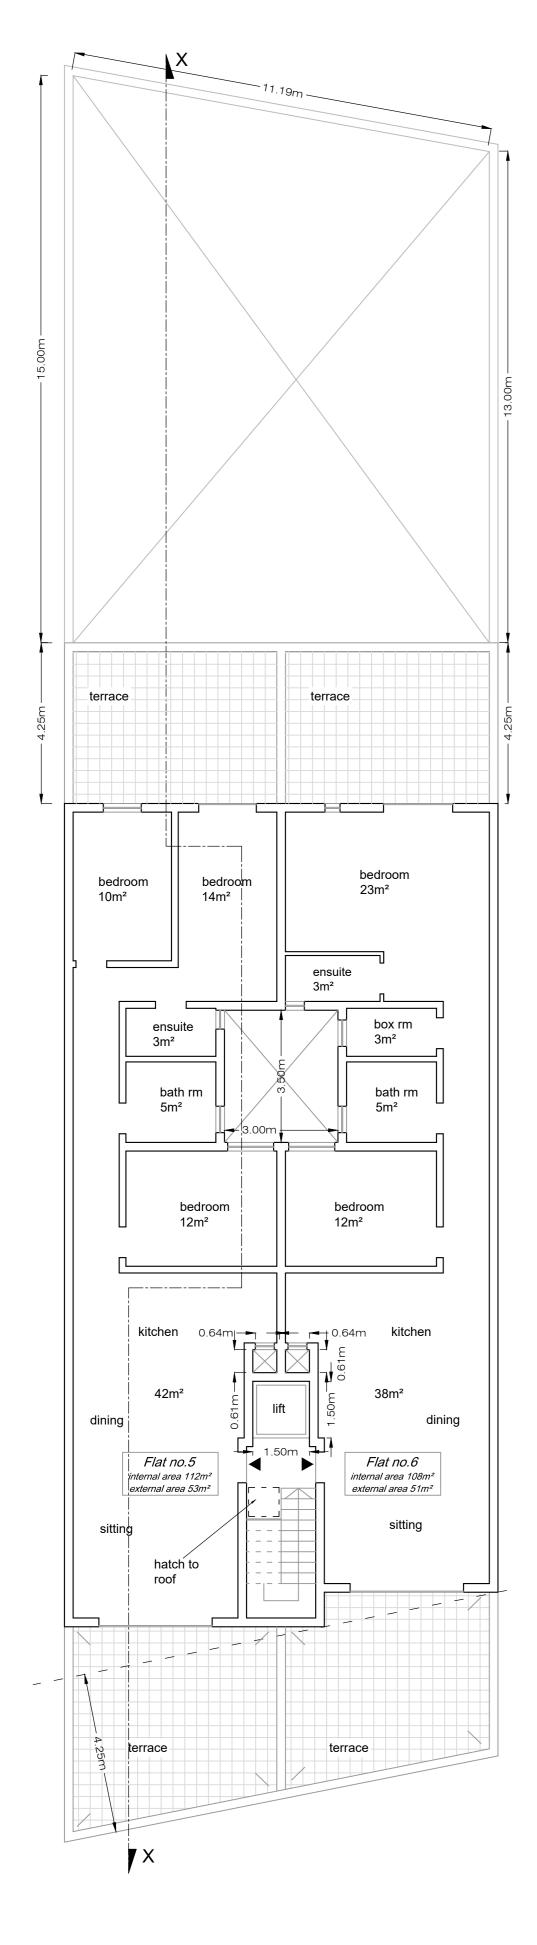

Basement as approved, no changes scale 1 : 100



Ground Floor as approved scale 1 : 100

Proposed demolition
Proposed construction

Notes

SCALE 1:100

 Implicit
 I
 I
 I
 I
 I
 I
 I
 I
 I
 I
 I
 I
 I
 I
 I
 I
 I
 I
 I
 I
 I
 I
 I
 I
 I
 I
 I
 I
 I
 I
 I
 I
 I
 I
 I
 I
 I
 I
 I
 I
 I
 I
 I
 I
 I
 I
 I
 I
 I
 I
 I
 I
 I
 I
 I
 I
 I
 I
 I
 I
 I
 I
 I
 I
 I
 I
 I
 I
 I
 I
 I
 I
 I
 I
 I
 I
 I
 I
 I
 I
 I
 I
 I
 I
 I
 I
 I
 I
 I
 I
 I
 I
 I
 I
 I
 I
 I
 I
 I
 I
 I
 I
 I
 I
 I
 I<





Ground Floor as proposed (with colour coding) scale 1 : 100



## 175a

Minor Amendment Approved This is an electronic stamp an bes not require a signature.





Receded floor 





Receded Floor clean copy scale 1 : 100

showing Alterations & proposed scale 1 : 100





| RE   | VISION     | S                 | SUBJECT |  |    |
|------|------------|-------------------|---------|--|----|
| REF. | DATE       | DESCRIPTION       | INT.    |  |    |
| 1    | 11-05-2023 | proposed drawings | N.P     |  | S  |
| 2    |            |                   |         |  | TI |
| 3    |            |                   |         |  | S  |
| 4    |            |                   |         |  |    |
| 5    |            |                   |         |  |    |

## 159b

Minor Amendment Approved This is an electronic stamp and does not require a sig

|   | /          |
|---|------------|
|   | $\searrow$ |
|   | /          |
| / | $\sim$     |

Upper Roof Plan appro