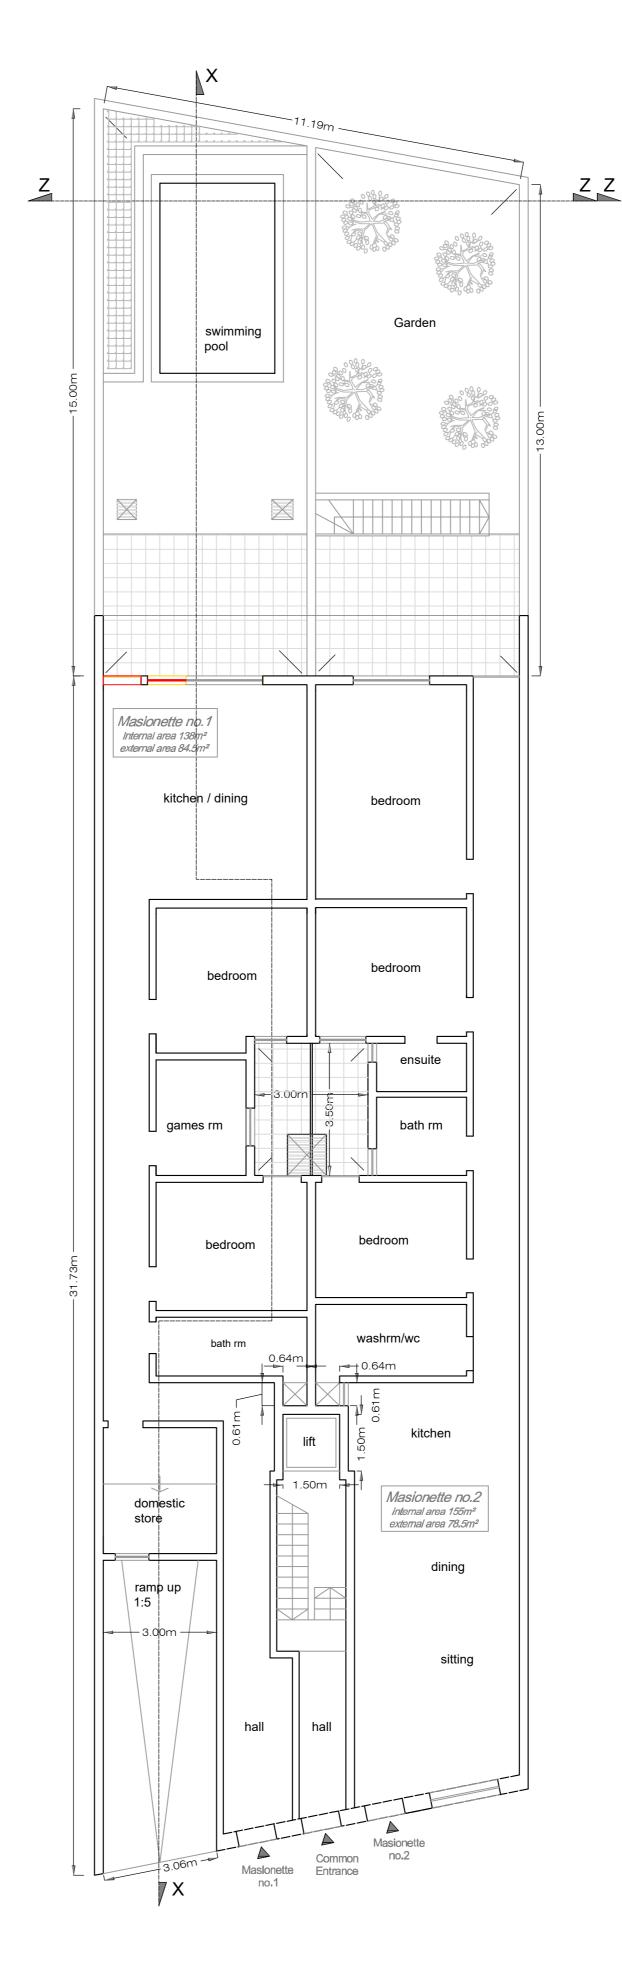

## 175a

Minor Amendment Approved This is an electronic stamp an bes not require a signature.

Receded floor 

Receded Floor clean copy scale 1 : 100

showing Alterations & proposed scale 1 : 100

| RE   | VISION     | S                 | SUBJECT |  |    |
|------|------------|-------------------|---------|--|----|
| REF. | DATE       | DESCRIPTION       | INT.    |  |    |
| 1    | 11-05-2023 | proposed drawings | N.P     |  | S  |
| 2    |            |                   |         |  | TI |
| 3    |            |                   |         |  | S  |
| 4    |            |                   |         |  |    |
| 5    |            |                   |         |  |    |