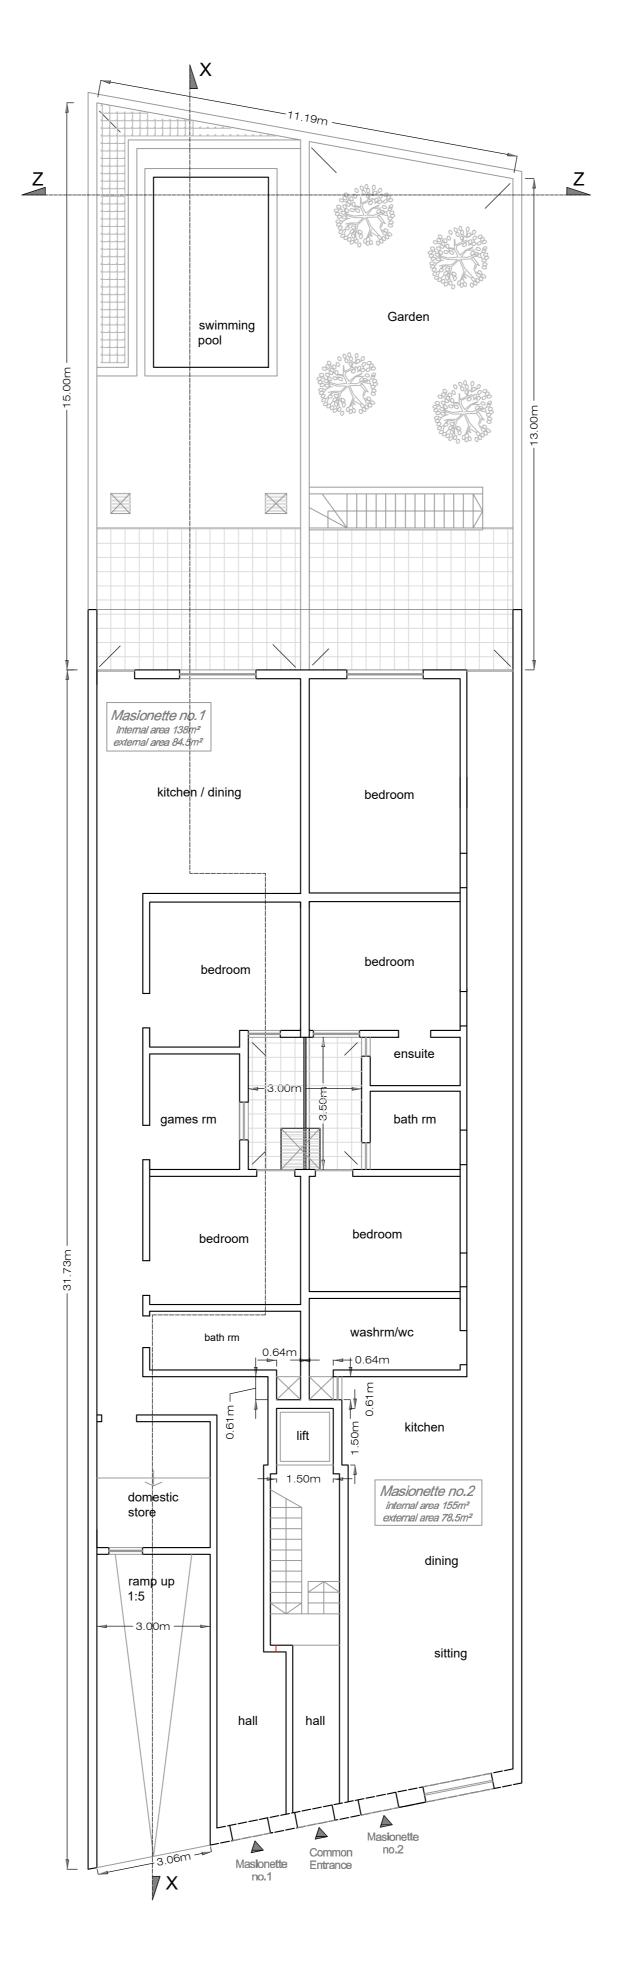

Basement as approved, no changes scale 1 : 100



Ground Floor as approved scale 1 : 100

Proposed demolition
Proposed construction

Notes

SCALE 1:100

 Implicit
 I
 I
 I
 I
 I
 I
 I
 I
 I
 I
 I
 I
 I
 I
 I
 I
 I
 I
 I
 I
 I
 I
 I
 I
 I
 I
 I
 I
 I
 I
 I
 I
 I
 I
 I
 I
 I
 I
 I
 I
 I
 I
 I
 I
 I
 I
 I
 I
 I
 I
 I
 I
 I
 I
 I
 I
 I
 I
 I
 I
 I
 I
 I
 I
 I
 I
 I
 I
 I
 I
 I
 I
 I
 I
 I
 I
 I
 I
 I
 I
 I
 I
 I
 I
 I
 I
 I
 I
 I
 I
 I
 I
 I
 I
 I
 I
 I
 I
 I
 I
 I
 I
 I
 I
 I
 I<





Ground Floor as proposed (with colour coding) scale 1 : 100



## 175a

Minor Amendment Approved This is an electronic stamp an bes not require a signature.





Receded floor 





Receded Floor clean copy scale 1 : 100

showing Alterations & proposed scale 1 : 100





| RE   | VISION     | S                 | SUBJECT |  |    |
|------|------------|--------