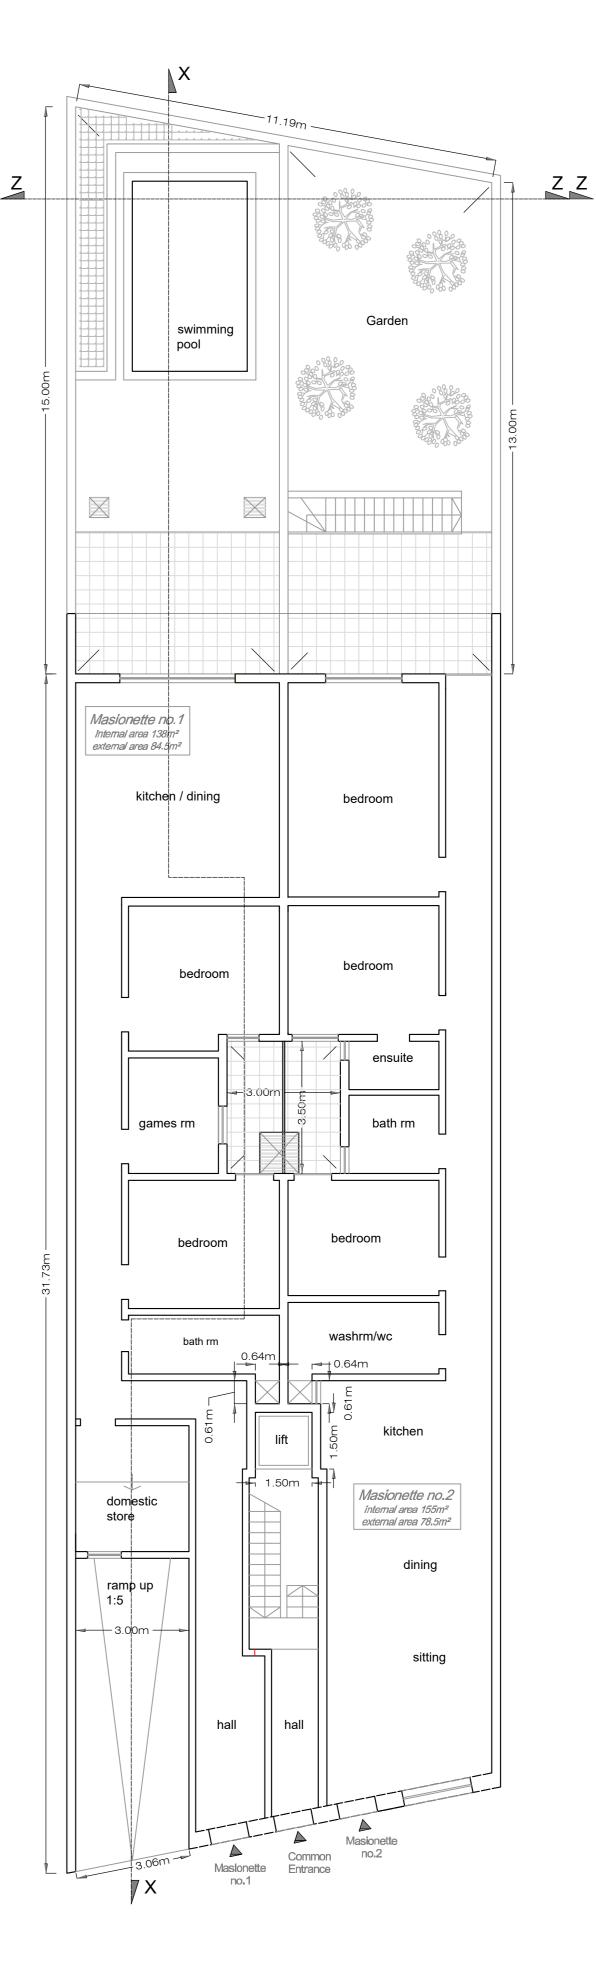

## 175a

Minor Amendment Approved This is an electronic stamp an bes not require a signature.

Receded floor 

Receded Floor clean copy scale 1 : 100

showing Alterations & proposed scale 1 : 100

| RE   | VISION     | S                 | SUBJECT |  |    |
|------|------------|-------------------|---------|--|----|
| REF. | DATE       | DESCRIPTION       | INT.    |  |    |
| 1    | 11-05-2023 | proposed drawings | N.P     |  | S  |
| 2    |            |                   |         |  | TI |
| 3    |            |                   |         |  | S  |
| 4    |            |                   |         |  |    |
| 5    |            |                   |         |  |    |